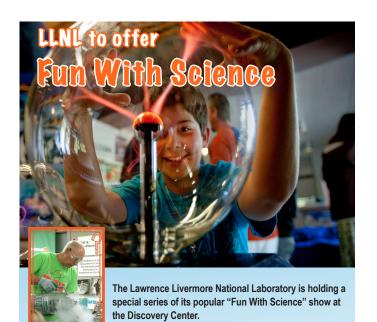

Designed for children at the fifth grade level (though it can also be enjoyed by children younger and older), Fun With Science is intended to spark kids' interest in science through entertaining demonstrations and hands-on activities.

The "Fun With Science" holiday show schedule is:

Wednesday, Dec. 21, 1 p.m.

Thursday, Dec. 22, 1 p.m.

Watch the movie at: https://www.llnl.gov/images/ education/funWithScience.mov

925-423-3272 or superscience@llnl.gov